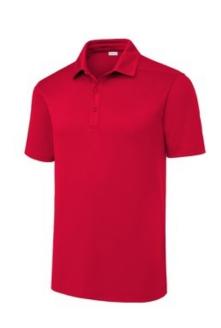

# Sport-Tek <sup>®</sup> Posi-UV<sup>®</sup> Pro Polo. ST520

Designed for game day or the work day, these highperformance polos offer a soft, matte hand and deliver exceptional UV protection, PosiCharge color-locking technology and moisture wicking.

- 4-ounce, 100% polyester interlock with PosiCharge technology
- UPF rating of 50
- Removable tag for comfort and relabeling
- Self-fabric collar with collar stand
- Taped neck
- 3-button placket with dyed-to-match buttons
- Set-in, open hem sleeves