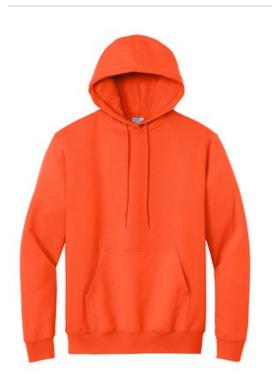

## Essential Fleece Pullover Hooded Sweatshirt. PC90H

Nothing is better for relaxing than our 9-ounce favorite at a budget-friendly price.

- 9-ounce, 50/50 cotton/poly fleece
- Air jet yarn for softness
- From pouch pockets
- Removable tag for comfort and relabeling