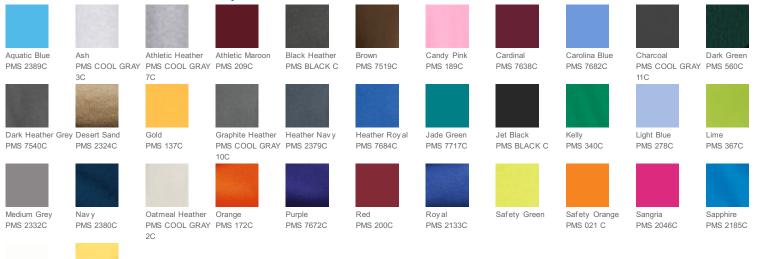

COLOR INFORMATION

Please note: PMS code information is shown only when an exact match is available.

Yellow

White

PMS 127C