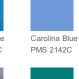

#### COLOR INFORMATION

Please note: PMS code information is shown only when an exact match is available.

Navy

Red Roy al PMS 187C

Teal Green White PMS 7715C

PMS 533C