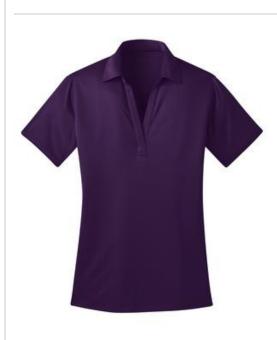

# Port Authority<sup>®</sup> Women's Silk Touch™ Performance Polo. L540

We took our legendary Silk Touch Polo and made it work even harder. The durable, easy care Silk Touch Performance Polo wicks moisture, resists snags and thanks to PosiCharge® technology, holds onto its color for a professional look that lasts. There's just no higher performing polo at this price.

- 4-ounce, 100% polyester double knit with PosiCharge technology; White is 4.3-ounce for increased coverage
- V-neck placket
- Self-fabric collar
- Tag-free label
- Open hem sleeves

If applying sublimation, special care must be taken throughout the process. Contact your decorator for more details.