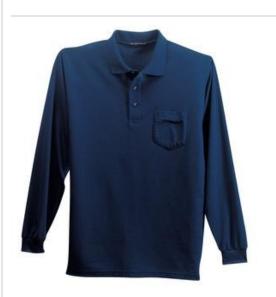

# Port Authority<sup>®</sup> Long Sleeve Silk Touch<sup>™</sup> Polo with Pocket. K500LSP

A favorite for years, our Silk Touch<sup>™</sup> polo is soft, supple and easy to care for. The silky smooth pique knit resists w rinkles w hile the classic long sleeve style looks great on everyone.

- 5-ounce, 65/35 poly/cotton pique
- Flat knit collar and cuffs
- Double-needle armhole seams and hem
- 3-button placket
- Metal buttons with dyed-to-match plastic rims
- Left chest pocket
- Side vents