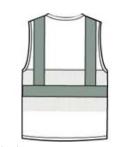

## ANSI 107 Class 2 Mesh Back Safety Vest. CSV405

This highly breathable vest helps ensure comfort as well as safety.

- ANSI/ISEA 107 Class 2 certified
- 100% polyester oxford for smooth printing
- Dyed-to-match binding and Vislon zipper
- Mesh inset at back for breathability
- 2-in. wide reflective taping on front and back
- Chest and low er pockets for pen and tools
- This garment must be fully zipped to be in compliance with ANSI/ISEA 107 standards

### CARE INSTRUCTIONS

Do not bleach, iron or dry clean. Tumble dry low. Permanent press.

back

HOW TO MEASURE