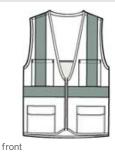

## ANSI 107 Class 2 Mesh Back Safety Vest. CSV405

This highly breathable vest helps ensure comfort as well as safety.

- ANSI/ISEA 107 Class 2 certified
- 100% polyester oxford for smooth printing
- Dyed-to-match binding and Vislon zipper
- Mesh inset at back for breathability
- 2-in. wide reflective taping on front and back
- Chest and low er pockets for pen and tools
- This garment must be fully zipped to be in compliance with ANSI/ISEA 107 standards