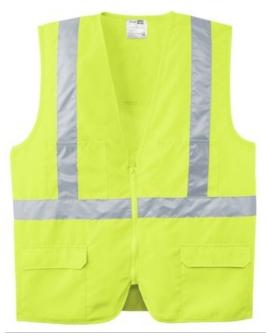

## ANSI 107 Class 2 Mesh Back Safety Vest. CSV405

This highly breathable vest helps ensure comfort as well as safety.

- ANSI/ISEA 107 Class 2 certified
- 100% polyester oxford for smooth printing
- Dyed-to-match binding and Vislon zipper
- Mesh inset at back for breathability
- 2-in. wide reflective taping on front and back
- Chest and low er pockets for pen and tools
- This garment must be fully zipped to be in compliance with ANSI/ISEA 107 standards