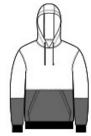

# CornerStone<sup>®</sup> Enhanced Visibility Fleece Pullover Hoodie CSF01

Enhanced visibility joins moisture-wicking performance in this layerable worksite basic.

- 5.5-ounce, 100% polyester smooth-faced fleece
- Moisture-wicking
- Black bottom front and low er sleeves for a cleaner appearance
- Three-panel hood with draw cord adjustable closure
- Taped neck
- Front pouch pocket
- Rib knit cuffs and hem