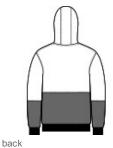

# CornerStone<sup>®</sup> Enhanced Visibility Fleece Pullover Hoodie CSF01

Enhanced visibility joins moisture-wicking performance in this layerable worksite basic.

- 5.5-ounce, 100% polyester smooth-faced fleece
- Moisture-wicking
- Black bottom front and low er sleeves for a cleaner appearance
- Three-panel hood with draw cord adjustable closure
- Taped neck
- Front pouch pocket
- Rib knit cuffs and hem