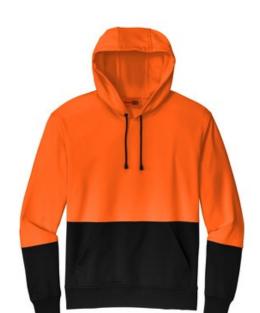

# CornerStone<sup>®</sup> Enhanced Visibility Fleece Pullover Hoodie CSF01

Enhanced visibility joins moisture-wicking performance in this layerable worksite basic.

- 5.5-ounce, 100% polyester smooth-faced fleece
- Moisture-wicking
- Black bottom front and low er sleeves for a cleaner appearance
- Three-panel hood with draw cord adjustable closure
- Taped neck
- Front pouch pocket
- Rib knit cuffs and hem