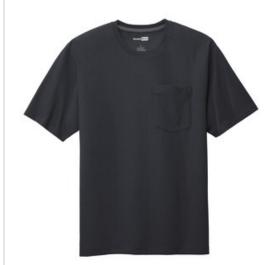

# CornerStone ® Workwear Pocket Tee CS430

From construction jobsites to landscaping projects and more, this tee is ready to take on the toughest jobs.

- Heavyw eight 7-ounce, 100% cotton
- 90/10 cotton/poly (Heather Grey)
- 50/50 cotton/poly (Safety Green, Heathered Charcoal)
- 1x1 rib knit neck
- Tag-free label
- Contrast back neck tape
- Reinforced left chest pocket