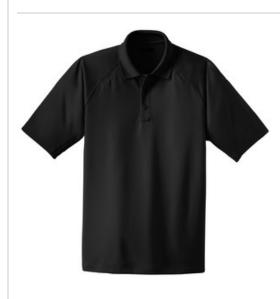

# Select Snag-Proof Tactical Polo. CS410

With strategically placed mic clips and dual pen pockets, our tactical polo is designed for event staff, security and law enforcement. Built for performance, this snag-proof, moisturew icking, odor-fighting shirt w ill keep you sharp and professional-looking on or off the job.

- 6.6-ounce snag-proof polyester
- Rental friendly
- Tag-free label .
- Flat knit collar
- 3-button placket with dyed-to-match buttons .
- Mic clips at center placket and shoulders
- Raglan sleeves
- Reinforced dual pen pockets on left sleeve
- Side vents
- Drop tail to stay tucked in