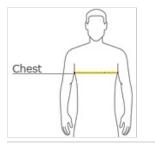

## HOW TO MEASURE

#### CHEST WIDTH

Measure under the arm and around the fullest part of the chest with arms dow n, keeping tape horizontal.

#### SIZE CHART

| _ |       | XS    | S     | М     | L     | XL    | 2XL   | 3XL   | 4XL   | 5XL   | 6XL   |
|---|-------|-------|-------|-------|-------|-------|-------|-------|-------|-------|-------|
|   | Chest | 32-34 | 35-37 | 38-40 | 41-43 | 44-46 | 47-49 | 50-53 | 54-57 | 58-60 | 61-63 |