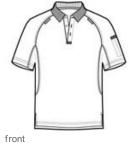

# Select Snag-Proof Tactical Polo. CS410

With strategically placed mic clips and dual pen pockets, our tactical polo is designed for event staff, security and law enforcement. Built for performance, this snag-proof, moisturew icking, odor-fighting shirt w ill keep you sharp and professional-looking on or off the job.

- 6.6-ounce snag-proof polyester
- Rental friendly
- Tag-free label .
- Flat knit collar
- 3-button placket with dyed-to-match buttons .
- Mic clips at center placket and shoulders
- Raglan sleeves
- Reinforced dual pen pockets on left sleeve
- Side vents
- Drop tail to stay tucked in