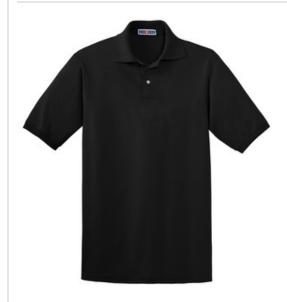

# SpotShield™ 5.4-Ounce Jersey Knit Sport Shirt. 437M

- 5.4-ounce, 50/50 cotton/poly preshrunk jersey with stain resistant finish
- Oxford is 47/53 cotton/poly
- SpotShield™ fabric repels w ater and most oil-based spills
- Welt knit collar that resists curling
- Tag-free label
- 2-button placket with bottom box stitch
- Pearlized buttons
- Rib knit cuffs
- Double-needle hem
- Ash (formerly Birch)
- Deep Purple, Forest, Gold S-4XL