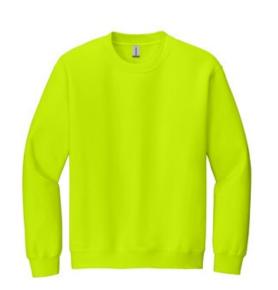

## Heavy Blend<sup>™</sup> Crewneck Sweatshirt. 18000

- 8-ounce, 50/50 cotton/poly
- 60/40 cotton/poly (Heather Sports)
- Double-needle stitching at w aistband and cuffs
- 1x1 rib knit collar, cuffs and w aistband w ith spandex
- Safety Green is compliant with ANSI/ISEA 107 high-visibility standards
- Recycled, high-performing black tear-aw ay label